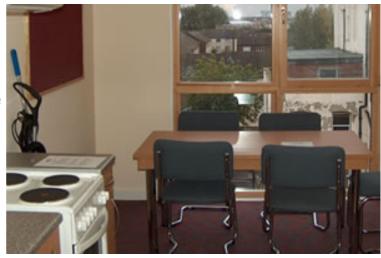

- Shared well-equipped kitchen/ dining room
- Each room has a telephone point and data point (internet)
- There is a resident's common room with comfortable sofas, flat screen TV and DVD player.

Kitchens and public areas are cleaned by cleaners but students are expected to clean their own bedroom and bathroom.